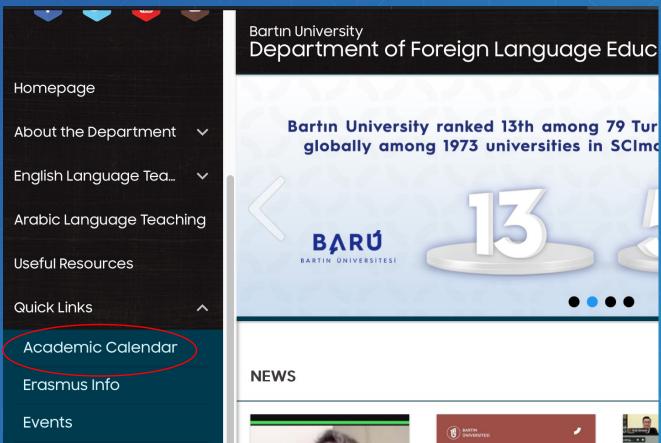

Faculty of Education, No: 2-38

kenancetin@bartin.edu.tr

#### Academic Staff



Res. Asst. Talip Gülle Faculty of Education, No:2-38 tgulle@bartin.edu.tr

#### **English Language Teaching**





Aims to raise teachers and scientists who keep up with technological developments, and who are devoted to principles and rules of modern education, and competent in scientific and critical thinking.

| Academic Calendar (Fall) |                        |
|--------------------------|------------------------|
| Courses start            | September 29, 2022     |
| Mid-term exams (40%)     | November 14 – 22, 2022 |
| Courses end              | December 30, 2022      |
| Final exams (60%)        | January 2-14, 2023     |
| Re-sit exams             | January 23-29, 2023    |

#### Academic Calendar



#### **Online Courses**



<u>eders.bartin.edu.tr</u> to join courses <u>uzem.bartin.edu.tr</u> for exams

#### Double Major / Minor



Follow <u>egitim.bartin.edu.tr</u> for announcements and details.

YDİ101 German: Exemption Exam

October 6, Thursday 10:30, Classroom 232

### Responsibilities

- Attendance is compulsory (4 weeks of maximum absence)
   Failing due to absence: DZ, Failing due to low grade: FF
- Active participation during the lessons
- Finishing assignments on time
- Positive attitude
- Follow fle.bartin.edu.tr

### The Code of Conduct

- Always contact via e-mail first
- Always write down your full name and grade in messages
- Always contact people during week days and working hours

### The Code of Conduct



No greetings
No full name
No appropriate timing





### Th