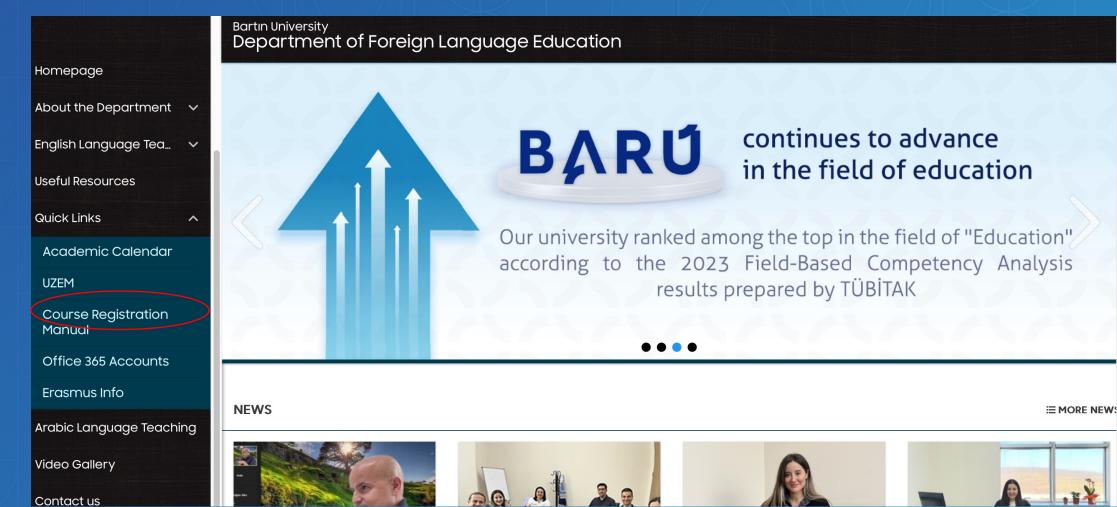

tin University Department of Foreign Language Education BARÚ ÜNİVERSİTESİ IVERSI 2022-2023 MEZUNİYET = Vartın ELT TÖRENİ Homepage Bartin ELT Celebrated its First Graduating Class About the Department English Language Teachi... 🗸 $\bullet \bullet \bullet \bullet$ **Useful Resources** NEWS **⊞ MORE NEV** Quick Links Arabic Language Teaching **BELS** Language Talks Webinars Series #00 continues to a BARU in the field of Video Gallery The SEVEN Mindsets of Highly **Effective New Teachers** Our university ranked among the top in the f Contact us according to the 2023 Field-Based Com Dr Tony Gurr results prepared by TÜBİTA Thursday 08th June 17:00 to 18:15'ish! **Contact Form** (B) BΔRÚ

### **Department of Foreign Language Education**

### Academic Calendar can be reached on fle.bartin.edu.tr



## Academic Calendar (2023)

### 2024 Academic Calendar (Fall)

| Courses start                | September 23                                            |
|------------------------------|---------------------------------------------------------|
| Add – drop                   | September 23-29                                         |
| Mid-term exams               | November 9 – 17                                         |
| Makeup exams for<br>midterms | November 18-22 (application)<br>Nov. 30- Dec. 3 (exams) |
| Courses end                  | January 10                                              |
| Final exams                  | January 11 - 19                                         |
| Resit exams                  | January 22-26                                           |

A pet